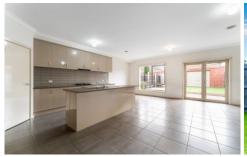

## Property features:

- ? 3 Bedrooms
- ? Master with WIR, ensuite and Juliette styled balcony
- ? Kitchen overlooking light filled meals area
- ? Kitchen with brand new oven, cooktop & rangehood
- ? 2 spacious living areas
- ? Powder room with separate toilet
- ? Central family bathroom with double basins
- ? Large laundry
- ? Ducted Heating