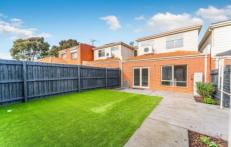

## Property features:

- ? 3 Bedrooms
- ? Master with WIR, ensuite and Juliette styled balcony
- ? Kitchen overlooking light filled meals area
- ? Kitchen with brand new oven, cooktop & rangehood
- ? 2 spacious living areas
- ? Powder room with separate toilet
- ? Central family bathroom with double basins
- ? Large laundry
- ? Ducted Heating