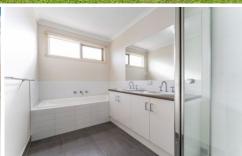

## Property features:

- ? 3 Bedrooms
- ? Master with WIR, ensuite and Juliette styled balcony
- ? Kitchen overlooking light filled meals area
- ? Kitchen with brand new oven, cooktop & rangehood
- ? 2 spacious living areas
- ? Powder room with separate toilet
- ? Central family bathroom with double basins
- ? Large laundry
- ? Ducted Heating