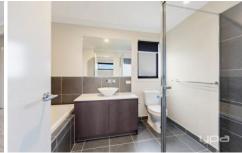

? The Lounge room has floating floorboards and a split system.

? The main Bathroom is equipped with a bath, toilet and shower, there is a separate toilet providing convenience for guests.

3 2 2 2

View: https://www.ypa.com.au/7667706