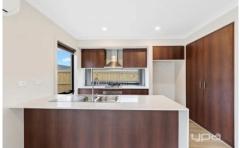

? The remaining two bedrooms have built-in robes and split system which keep you warm in winter and cool in summer. ? The kitchen is equipped with stainless steel appliances, giving it a modern and sleek appearance. It is an open-plan design, connecting seamlessly with the meals area, making it a practical and social space for cooking and dining.