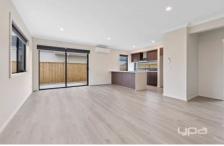

? The Lounge room has floating floorboards and a split system.

? The main Bathroom is equipped with a bath, toilet and shower, there is a separate toilet providing convenience for guests.

3 2 2 2

View: https://www.ypa.com.au/7667706