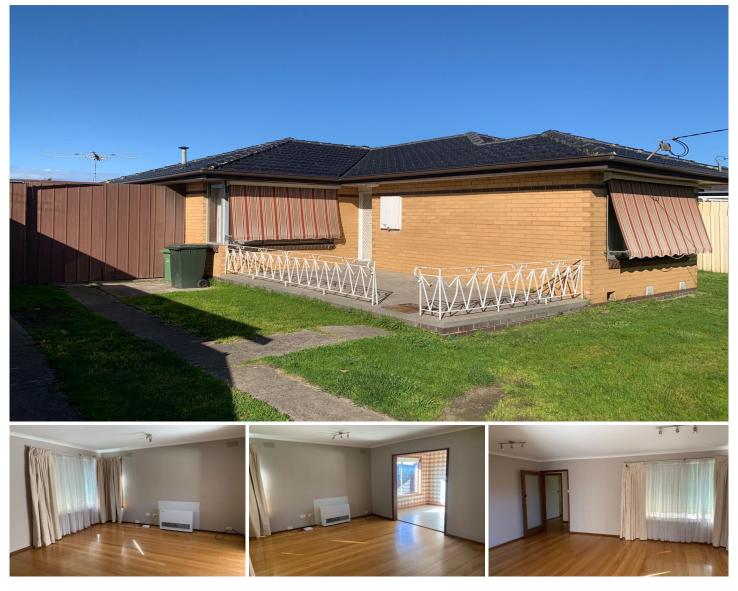

## 38 Mason Street Campbellfield VIC

A stunning and well-maintained home in a great location. Offering:

- Three spacious bedrooms
- Spacious formal living
- Kitchen / meals area
- Ample cupboard space
- Free-stand Electrical cooktop/oven
- Central bathroom
- Separate toilet
- Wall heating & wall cooling
- Timber floorboards throughout, tiles in wet areas
- Great size yard with large lock up shed/workshop
- Walking distance to Campbellfield Heights Primary School, public transport, shops and freeways.