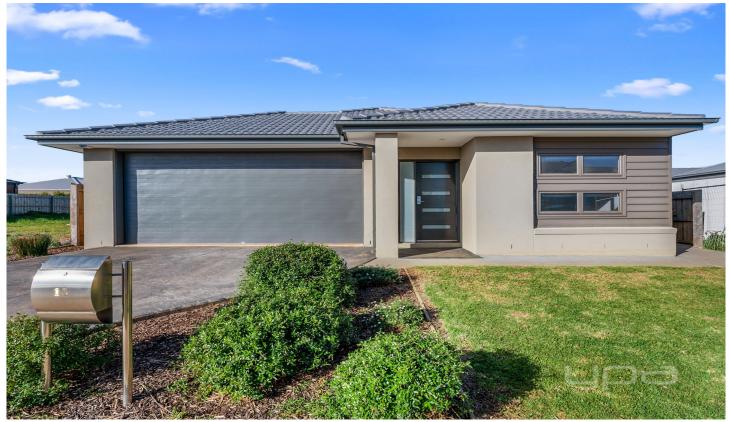

## 13 Pigdon Street Weir Views VIC

The perfect family home!

- . 4 Bedrooms with built in robes
- . Master bedroom with Walk in robe and ensuite
- . Open plan kitchen/meals area with walk in pantry
- . Gas stove / electric oven
- . Central gas heating
- . Split system cooling
- . Low maintenance front and backyard

Close to the Melton train station, the newly built Opalia shopping centre and a only a stones throw away from Melton Reservoir and newly established parkslands.

This one wont last long! Inspect today!

4 📭 2 📮 2 🗬