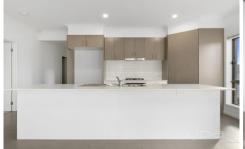

## 13 Pigdon Street Weir Views VIC

The perfect family home!

- . 4 Bedrooms with built in robes
- . Master bedroom with Walk in robe and ensuite
- . Open plan kitchen/meals area with walk in pantry
- . Gas stove / electric oven
- . Central gas heating
- . Split system cooling
- . Low maintenance front and backyard