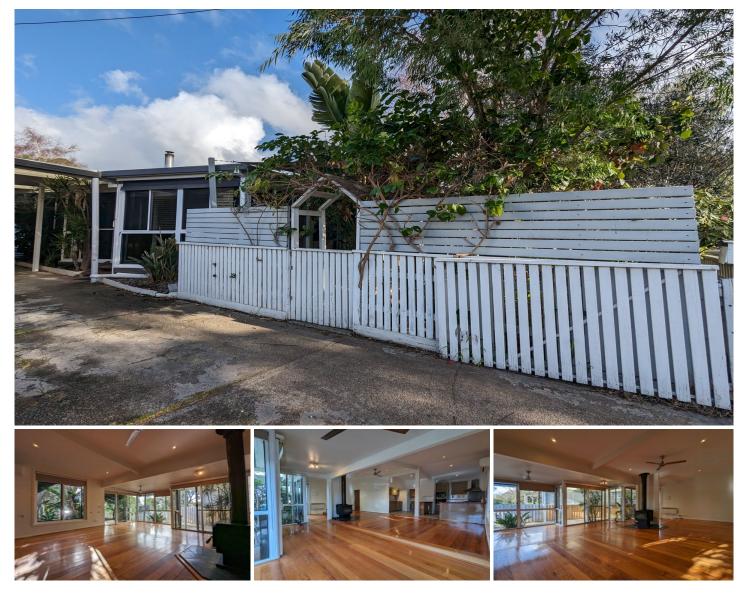

## 91 Palmerston Avenue Dromana VIC

YPA Dromana is proud to present this lovely home! Offering open plan living with polished floorboards, kitchen and dining areas boasting an abundance of natural light and windows overlooking north facing deck and mature gardens. The Lounge room offers wood fire heater, split system unit and vaulted ceilings.

Modern kitchen with dishwasher, gas stove, electric wall oven and lots of storage plus a walk in pantry/laundry room with external access onto side decked area. Second living space opens up to deck and established gardens. All three bedrooms feature built in robes. Central bathroom has been recently updated. Single car port. Just a short drive to Dromana's shops, cafe's and beaches - and easy Freeway access.