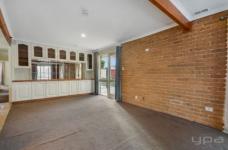

## The HOME features:

- ? Three bedrooms; built in robes featured in all bedrooms, master bedroom with ensuite
- ? Practical kitchen with stainless steel appliances and dishwasher
- ? Spacious lounge and dining area