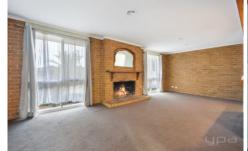

## The HOME features:

- ? Three bedrooms; built in robes featured in all bedrooms, master bedroom with ensuite
- ? Practical kitchen with stainless steel appliances and dishwasher
- ? Spacious lounge and dining area