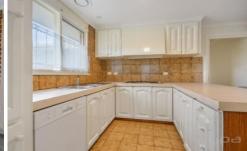

## The HOME features:

- ? Three bedrooms; built in robes featured in all bedrooms, master bedroom with ensuite
- ? Practical kitchen with stainless steel appliances and dishwasher
- ? Spacious lounge and dining area