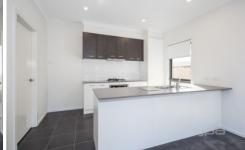

- ? Three bedrooms, master bedroom with ensuite bathroom
- ? Open plan kitchen, dining and living
- ? Additional study area upon entry
- ? Central main bathroom with separate laundry
- ? Double garage on remote

Extra features: split system cooling, stainless-steel cooking appliances, gas cook top, separate powder room.

Please book an inspection time and/or enquire using the