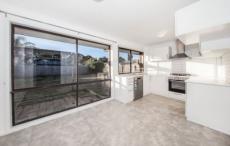

## Property features include:

- ? Three bedrooms, two tailored with large built in robes
- ? Contemporary kitchen & meals, offering an abundance of cupboard / bench space
- ? Generous formal lounge room upon entry
- ? Main central bathroom w/ bathtub, along with a separate toilet
- ? Functional laundry space, offering rear backyard access