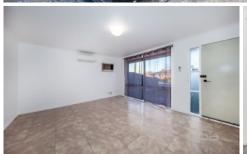

## Property features include:

- ? Three bedrooms, two tailored with large built in robes
- ? Contemporary kitchen & meals, offering an abundance of cupboard / bench space
- ? Generous formal lounge room upon entry
- ? Main central bathroom w/ bathtub, along with a separate toilet
- ? Functional laundry space, offering rear backyard access