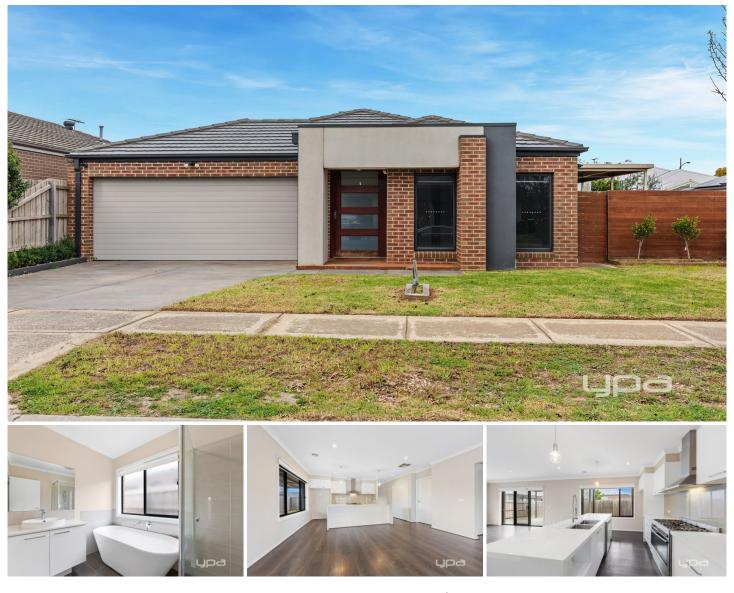

## 4 Pinnacle Way Fraser Rise VIC

Located within walking distance to Springside West Secondary College and City Vista IGA, public transport, parks and much more, this family home is allowing you to live a stress free and convenient lifestyle. Comprising of -

? Four generously sized bedrooms with large windows sun-drenching each room

- ? Master bedroom includes walk in robe & ensuite
- ? Remaining bedrooms with built in robes
- ? Open plan living and dining with modern features

? Luxury kitchen features 900mm stainless steel appliances, dishwasher, 40mm Caesar stone benchtops and an abundance of storage space

? Central bathroom with bath & separate toilet

- ? Good size laundry with internal & external access and extra storage space
- ? Ducted heating & evaporative cooling