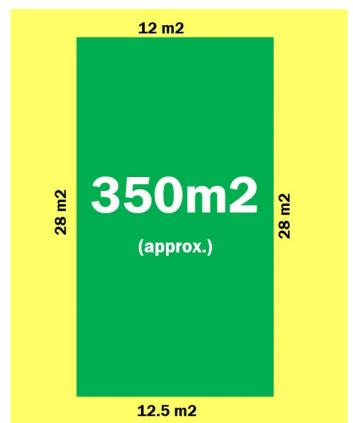

## 9 Nankeen Loop Beveridge VIC

Here is your opportunity to secure a perfect block 350sq (approx) titled land,

ready to build your dream home in the popular Minton Place Estate Beveridge.

Along with being situated from Hume Highway, Minton Estate is within

proximity to Beveridge Primary School, Mandalay Club and much more.

Providing everything you need right on your doorstep. Enjoy beautiful

parklands, an Estate designed for your leisure.

| Price     | : \$ 265,000                     |
|-----------|----------------------------------|
| Land Size | : 350 sqm                        |
| View      | : https://www.ypa.com.au/7687370 |