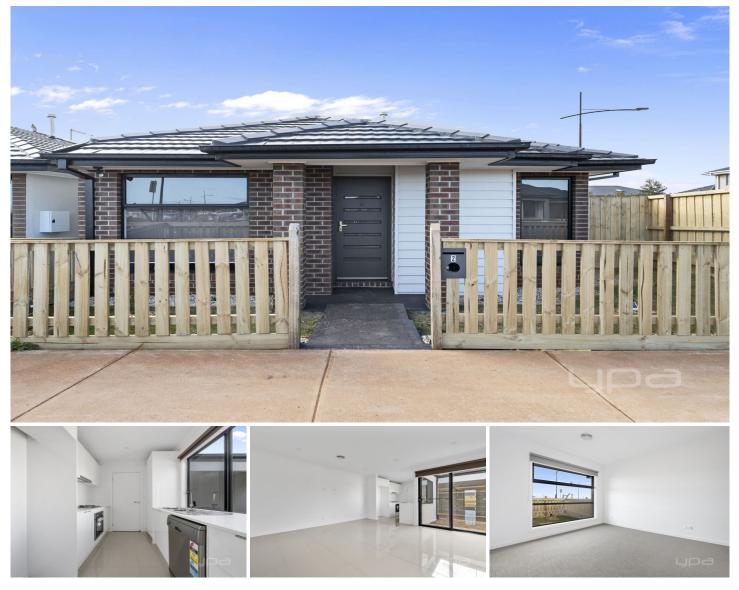

## 2 Milliri Way Rockbank VIC

Situated amongst the beautiful homes, in Rockbank, this modern home is within proximity to parks & playgrounds with only a short drive to Rockbank Train Station and Western Fwy. The Estate is designed to be a close-knit community that offers open space and wetlands offering a lifestyle of serenity.

## Featuring...

- Generous lounge space
- Master bedroom with ensuite and WIR
- Other 2 great sized bedrooms with BIR
- Kitchen with quality stainless appliances and dishwasher
- Double garage
- Separate laundry
- Stone benchtop in kitchen, ensuite and bathroom
- Water tank