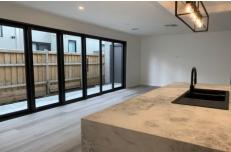

## 22 Providence Avenue Wollert VIC

This beautiful home offers, Four spacious bedrooms with built in robes Master Bedroom with large walk in robe and ensuite

- -Heating and Cooling throughout
- -Separate lounge area
- -Low maintenance front & backyards
- -Kitchen with quality appliances, stone benchtops, dishwasher, overlooking an oversized main living and dining area
- Central bathroom with shower and separate free standing bath
- Separate toilet
- -Double remote garage with internal and rear access