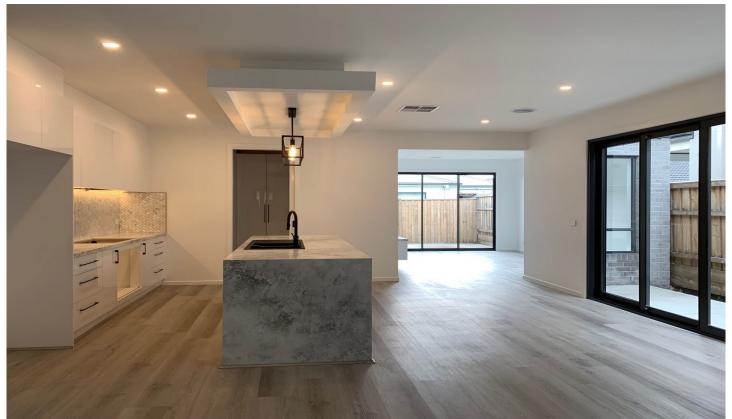

## 22 Providence Avenue Wollert VIC

This beautiful home offers, Four spacious bedrooms with built in robes Master Bedroom with large walk in robe and ensuite

- -Heating and Cooling throughout
- -Separate lounge area
- -Low maintenance front & backyards
- -Kitchen with quality appliances, stone benchtops, dishwasher, overlooking an oversized main living and dining area
- Central bathroom with shower and separate free standing bath
- Separate toilet
- -Double remote garage with internal and rear access