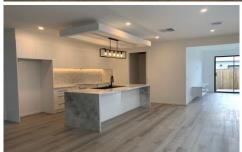

## 22 Providence Avenue Wollert VIC

This beautiful home offers, Four spacious bedrooms with built in robes Master Bedroom with large walk in robe and ensuite

- -Heating and Cooling throughout
- -Separate lounge area
- -Low maintenance front & backyards
- -Kitchen with quality appliances, stone benchtops, dishwasher, overlooking an oversized main living and dining area
- Central bathroom with shower and separate free standing bath
- Separate toilet
- -Double remote garage with internal and rear access