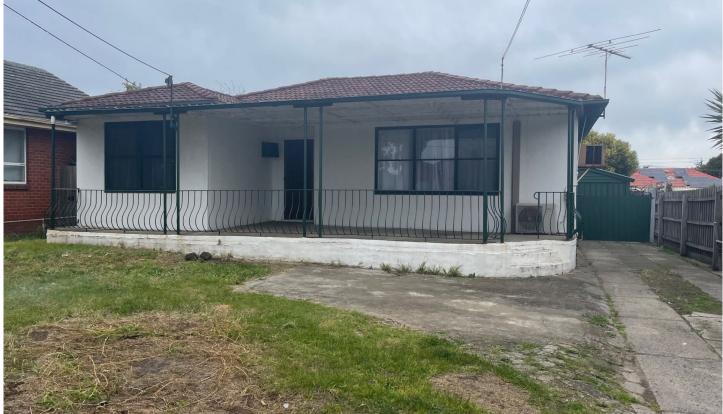

## 24 Warne Street Coolaroo VIC

This well maintained, freshly painted with brand new floorboards, located within close proximity to schools, shops medical centre, and public transport, as well as providing quick access onto major roads such as Barry Road, Pascoe Vale Road, Hume Hwy, and Metropolitan Ring Road.

## Offering:

- 3 great size bedrooms
- Clean central bathroom
- Separate toilet
- Good sized formal living area
- Functional kitchen with freestanding oven and pantry
- Adjoining meals area
- Split system heating and cooling units plus ceiling fans
- Single car garage
- Garden shed
- Wide side access