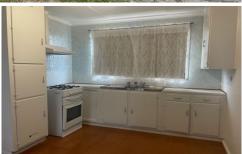

## Offering:

- 3 great size bedrooms
- Clean central bathroom
- Separate toilet
- Good sized formal living area
- Functional kitchen with freestanding oven and pantry
- Adjoining meals area
- Split system heating and cooling units plus ceiling fans
- Single car garage
- Garden shed
- Wide side access