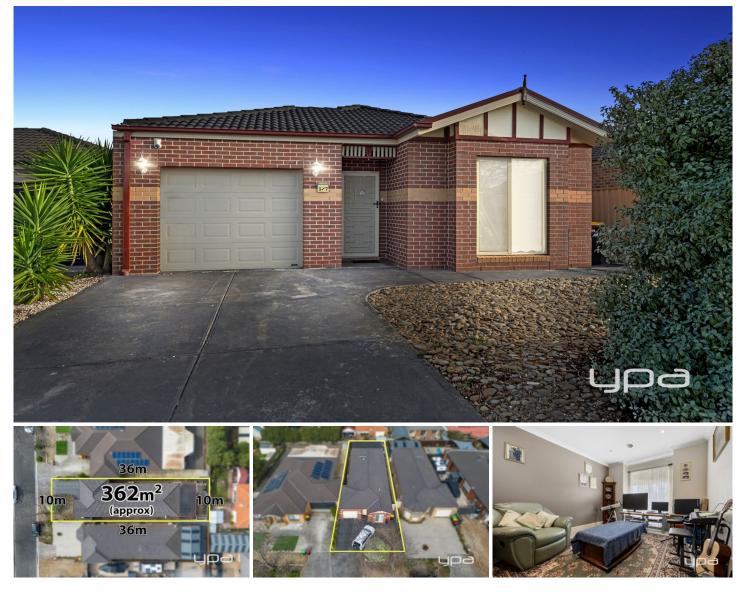

## 1/7 Harrington Drive Melton West VIC

This exceptional family home combines style with contemporary flair, comprising of four generous sized bedrooms, main with full ensuite and walk-in robe, formal living room and large open plan living /dining space which opens to a generous concreted entertaining area.

The home is complimented by a gourmet kitchen with stainless steel appliances, sparkling main bathroom and laundry, added extras include remote garage with internal access, 9ft ceilings, window furnishing, security doors, landscaped gardens and gas ducted heating and cooling. Enquire Now!

## 4 🛤 2 📛 1 🚘

| Price     | : \$ 492,500                     |
|-----------|----------------------------------|
| Land Size | : 362 sqm                        |
| View      | : https://www.ypa.com.au/7704101 |