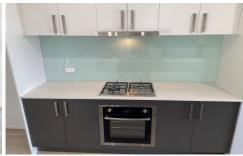

Property Includes -

- ? Three bedrooms with BIR's
- ? Kitchen with stainless steel appliances including dishwasher
- ? Stone benchtops & glass splash back
- ? Alarm system
- ? Open plan living and meals area
- ? Central bathroom with shower and toilet
- ? Upstairs Retreat
- ? Master bedroom with ensuite
- ? Dual split system heatingcooling
- ? Double undercover carport with remote & rear street access