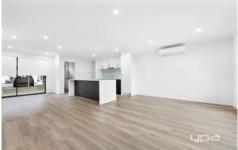

Property Includes -

- ? Three bedrooms with BIR's
- ? Kitchen with stainless steel appliances including dishwasher
- ? Stone benchtops & glass splash back
- ? Alarm system
- ? Open plan living and meals area
- ? Central bathroom with shower and toilet
- ? Upstairs Retreat
- ? Master bedroom with ensuite
- ? Dual split system heatingcooling
- ? Double undercover carport with remote & rear street access