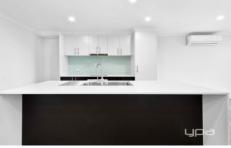

Property Includes -

- ? Three bedrooms with BIR's
- ? Kitchen with stainless steel appliances including dishwasher
- ? Stone benchtops & glass splash back
- ? Alarm system
- ? Open plan living and meals area
- ? Central bathroom with shower and toilet
- ? Upstairs Retreat
- ? Master bedroom with ensuite
- ? Dual split system heatingcooling
- ? Double undercover carport with remote & rear street access