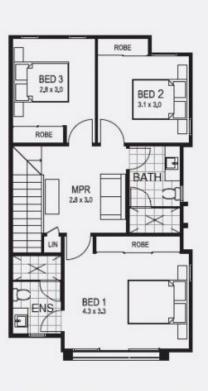

palette and an ideal location close to Caroline Springs Town Centre.

Property Includes -

- ? Three bedrooms with BIR's
- ? Kitchen with stainless steel appliances including dishwasher
- ? Stone benchtops & glass splash back
- ? Alarm system
- ? Open plan living and meals area
- ? Central bathroom with shower and toilet
- ? Upstairs Retreat
- ? Master bedroom with ensuite
- ? Dual split system heatingcooling
- ? Double undercover carport with remote & rear street access

3 🕮 2 📛 2 🖨

View: https://www.ypa.com.au/7704283



Ashleigh Mcphan 0416 079 698

# Ground Floor

## First Floor

# Property Address 30 Greaves Av Deanside, 3336





Carport Roof



## Areas

### Ground

 Carport
 37.32

 Porch
 52.67

 Terrace
 0.89

 Enclosed
 7.22

### First

Enclosed 60.04

158.14 m<sup>2</sup>