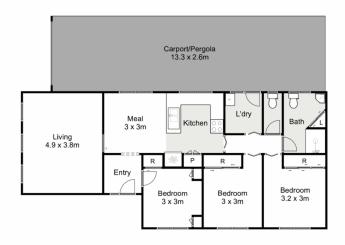

## 26 Second Avenue Melton South VIC

- . Located in the heart of Melton South close by to all amenities including: all levels of schooling, parks, Melton South Train Station, Melton Station Square, freeway access and so much more.
- . This well looked after property comprises of three generously sized bedrooms which are located at the rear of the property and all feature built in robes and are all serviced by the neat and tidy central bathroom which also features a separate toilet.
- . Situated at the front of the home is the large family living area perfect for the family movie night. This leads seamlessly into the dining area overlooked by the well-maintained original kitchen which features dishwasher, cooktop and oven and ample bench/ storage space.
- . Moving outside the backyard offers amazing space with a large outdoor pergola perfect for entertaining guests and also features a huge yard

## 26 Second Avenue, Melton South

Whilst every attempt has been made to ensure the accuracy of the floor plan contained here, measurements of doors, windows, rooms and any other items are approximate and no responsibility is taken for any error, omission, or mis-statement. This plan is for illustrative purposes only and should be used as such by any prospective purchaser. The services, systems and appliances shown have not been tested and no guarantee as to their operability or efficiency can be given.