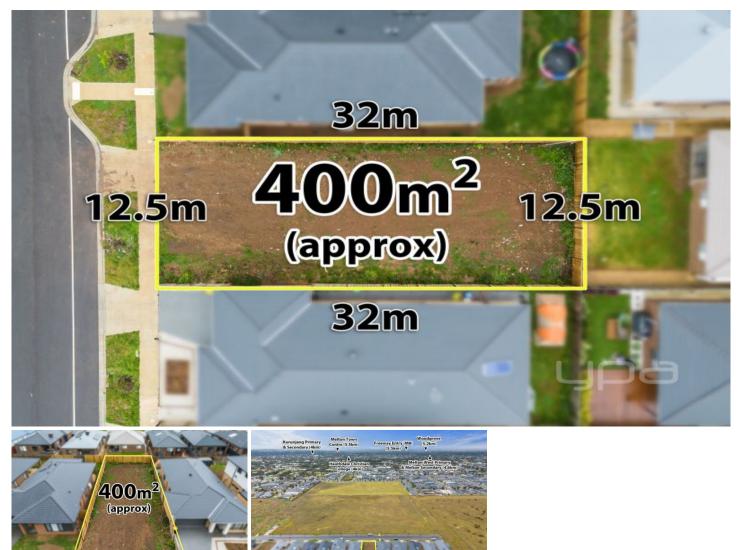

On an ideal block size of 400m2 (approx.), this block features a 12.5m frontage and 32m depth while also incorporating a north facing backyard making this the perfect parcel of land to build your dream home or investment.