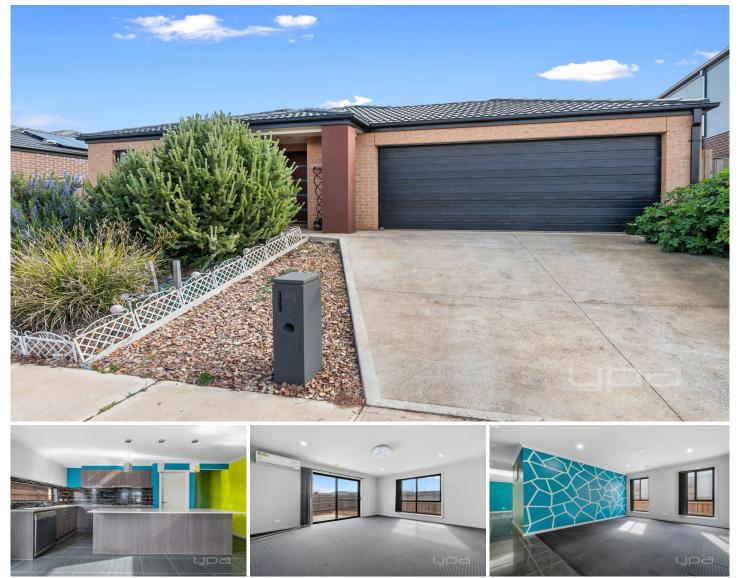

## **6 Shackell Street Weir Views VIC**

- . 4 spacious bedrooms with BIR's
- . Master with WIR & ensuite

- Open plan kitchen/ living area with 2nd living are
  Additional Lounge/Family room
  Stainless steel Gas Cook top and Electric oven,
  Dishwasher & Built in pantry
  Control between with second to liet
- . Central bathroom with separate toilet . Separate laundry with linen cupboard
- . Double car garage with internal & rear walk-thru access
- . Front and backyard landscaped, perfect for kids
- . Ducted gas heating throughout
- . Split-system cooling