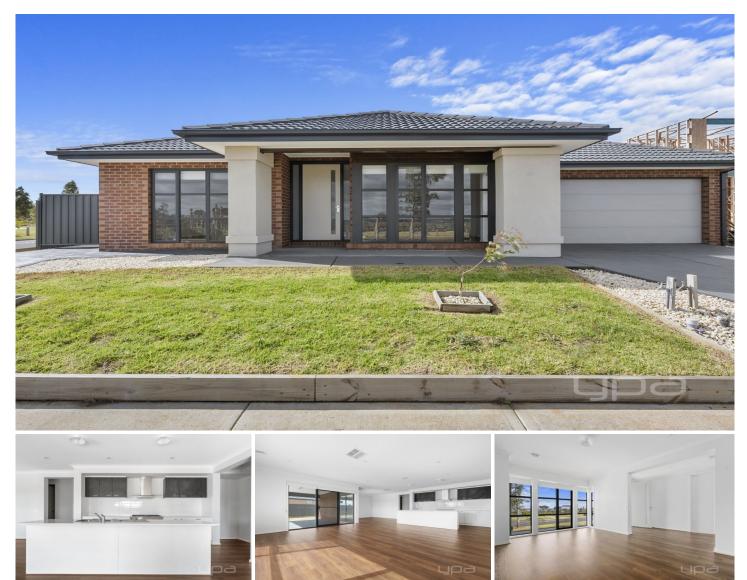

## 20 Basildon Crescent Strathtulloh VIC

- . This spacious home 4 bedroom, 2 bathroom, 2 car garage property is located in the tranquil suburb of Strathtulloh.
- . Greeting you with a warm and inviting atmosphere, featuring an open plan living and dining area that is perfect for family gatherings or entertaining guests.
- . The kitchen is well-appointed with modern appliances, ample bench space, and storage, making it an ideal space for the family chef.
- . The master bedroom features an en-suite bathroom, The property also includes a second bathroom, perfect for accommodating a growing family.
- . Outside, the property features a fully fenced backyard, providing a safe and secure play area for children. The property also includes a double car garage, providing secure parking for two vehicles.
- . Located in the quiet and family-friendly suburb of Strathtulloh, this property is conveniently located near local