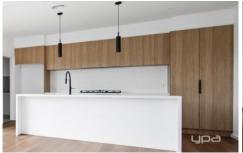

The heart of the home lies in its open plan kitchen and meals area, featuring 900mm stainless steel appliances and a dishwasher. This space effortlessly transitions into the living area, creating a harmonious flow that's perfect for both day-to-day living and entertaining guests.