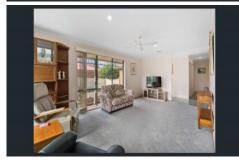

Constructed around 1999, this home boasts an inviting open-plan living area at the front, complete with a dedicated meals space. Sunlight graciously fills the interior through the westerly facing bay windows, creating a warm and welcoming ambiance. The well-appointed kitchen features a gas cooktop, wall-mounted oven, and an expansive pantry - a haven for culinary enthusiasts. This culinary haven effortlessly flows into a covered alfresco area, ideal for seamless indoor-outdoor living.