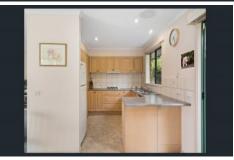

Constructed around 1999, this home boasts an inviting open-plan living area at the front, complete with a dedicated meals space. Sunlight graciously fills the interior through the westerly facing bay windows, creating a warm and welcoming ambiance. The well-appointed kitchen features a gas cooktop, wall-mounted oven, and an expansive pantry - a haven for culinary enthusiasts. This culinary haven effortlessly flows into a covered alfresco area, ideal for seamless indoor-outdoor living.