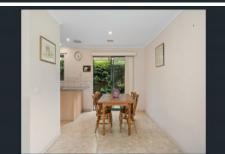

Constructed around 1999, this home boasts an inviting open-plan living area at the front, complete with a dedicated meals space. Sunlight graciously fills the interior through the westerly facing bay windows, creating a warm and welcoming ambiance. The well-appointed kitchen features a gas cooktop, wall-mounted oven, and an expansive pantry - a haven for culinary enthusiasts. This culinary haven effortlessly flows into a covered alfresco area, ideal for seamless indoor-outdoor living.