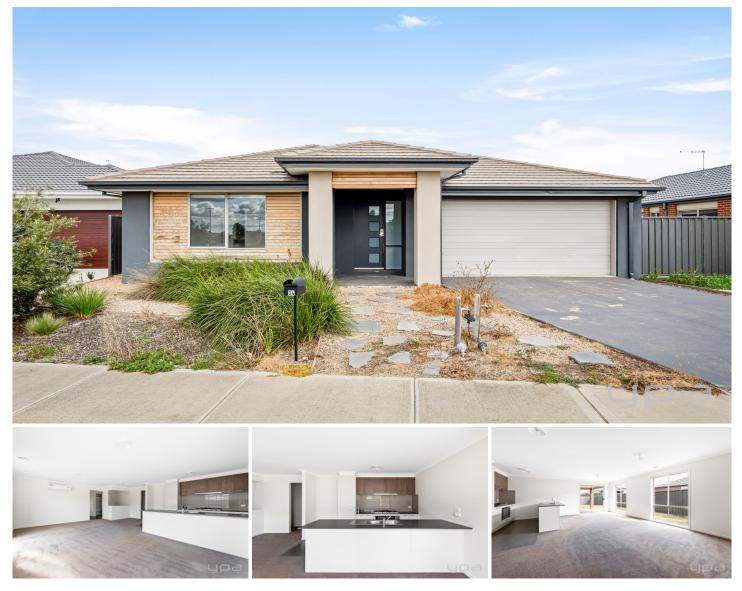

34 Gateau Drive Werribee VIC

This beautiful home with top quality fixtures and fittings positioned beautifully in the sought-after Cornerstone Estate of Werribee. Inspired by nearby Werribee Zoo, Cornerstone's estate offers a Safari Park which features giant animal structures and shade-covered picnic areas perfect for family fun. Set in a quiet corner of Werribee, overlooking the iconic You Yang's, Cornerstone is close to a range of sports clubs, great schools, shops and cafes, public transport and the Werribee town centre. You'll feel like a local in no time!

Property features include:

- ? Four good size bedrooms, Master with WIR and full en-suite.
- ? Separate study nook with linen
- ? Big living/family area at the back adjoined to kitchen
- ? Central bathroom well connected to other bedrooms