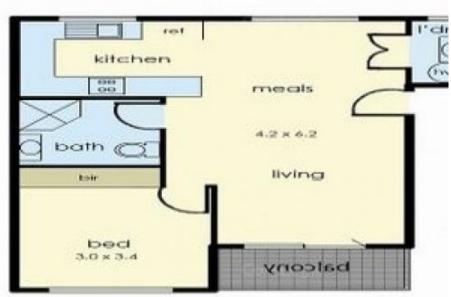

## 49/5 Thompson Road Patterson Lakes VIC

YPA Rental Department is proud to offer this resort style living light filled top-floor apartment in the heart of Patterson Lakes.

Features include:

- -Access to heated swimming pool which includes a spa
- -walk to shops, waterfront restaurants and cafes.
- -Well-appointed kitchen with granite bench tops and stainless-steel appliances
- -Open-plan living/dining area onto a private balcony overlooking the pool
- -timber floors throughout.
- -Bedroom with mirrored built-in robes
- -Central bathroom tiled
- -European laundry
- -LG Split-system heating/cooling
- -Single lock-up garage
- -Gated access to the waterway