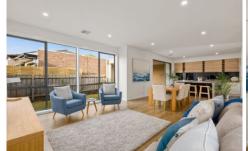

## 3/48 Warranilla Avenue Rosebud VIC

YPA Rye Real Estate agent is proud to offer this modern townhouse. Features: 3 carpeted bedrooms with BIR, master has walk through robe to ensuite. Separate powder room, main bathroom has a bath & shower, north facing living areas. Blinds throughout. Stone benchtops in kitchen, dishwasher, large gas stove, large laundry. Ducted vacuum system, Remote access garage with internal access, ducted heating & refrigerated cooling. Under cover patio with shower. Secure fencing, private rear townhouse, one of only 3. 12 months lease.