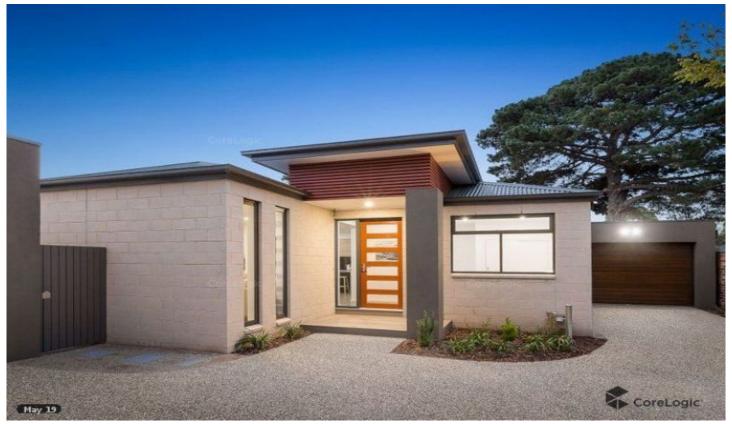

## 3/48 Warranilla Avenue Rosebud VIC

YPA Rye Real Estate agent is proud to offer this modern townhouse. Features: 3 carpeted bedrooms with BIR, master has walk through robe to ensuite. Separate powder room, main bathroom has a bath & shower, north facing living areas. Blinds throughout. Stone benchtops in kitchen, dishwasher, large gas stove, large laundry. Ducted vacuum system, Remote access garage with internal access, ducted heating & refrigerated cooling. Under cover patio with shower. Secure fencing, private rear townhouse, one of only 3. 12 months lease.