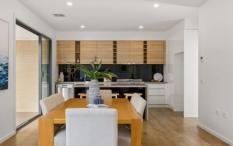

## 3/48 Warranilla Avenue Rosebud VIC

YPA Rye Real Estate agent is proud to offer this modern townhouse. Features: 3 carpeted bedrooms with BIR, master has walk through robe to ensuite. Separate powder room, main bathroom has a bath & shower, north facing living areas. Blinds throughout. Stone benchtops in kitchen, dishwasher, large gas stove, large laundry. Ducted vacuum system, Remote access garage with internal access, ducted heating & refrigerated cooling. Under cover patio with shower. Secure fencing, private rear townhouse, one of only 3. 12 months lease.