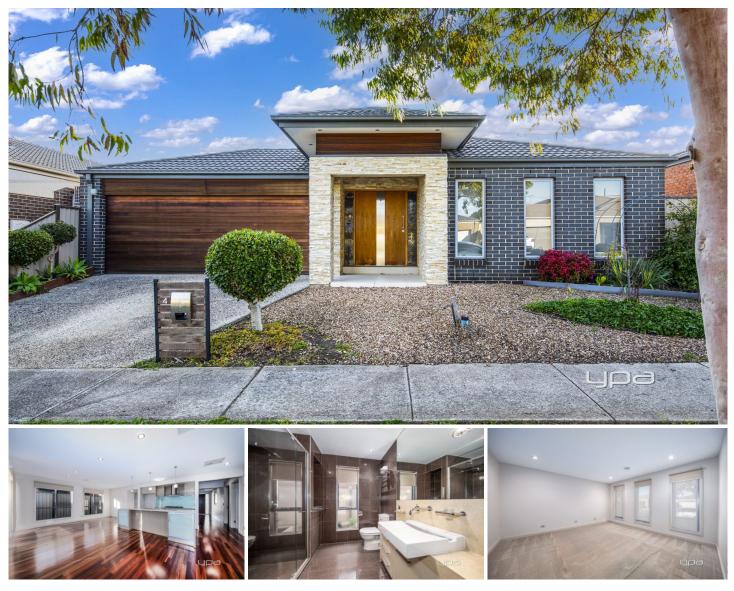

## 4 Wilkins Crescent Burnside Heights VIC

This large and beautiful 4 bedroom home is located in the heart of Caroline Springs! Right off Westwood Drive, It is the perfect location, within minutes away to schools, Caroline Springs Shopping Centre, public transport, Ovals, Caroline Springs Lake and with parkland located on your street!

offering well sized fitted bedrooms with BIW, master with ensuite, spacious well-equipped kitchen, separate lounge room, grand entrance hall and undercover area in the backyard..

Other features include; ducted heating, split system cooling, dishwasher, double remote garage with internal access and low maintenance backyard....

4 🛤 2 🚔 2 🖨

Erica Zuccala 0420 425 547

Amy Mcmaster (jackson) 03 9449 2088

View : https://www.ypa.com.au/7715030