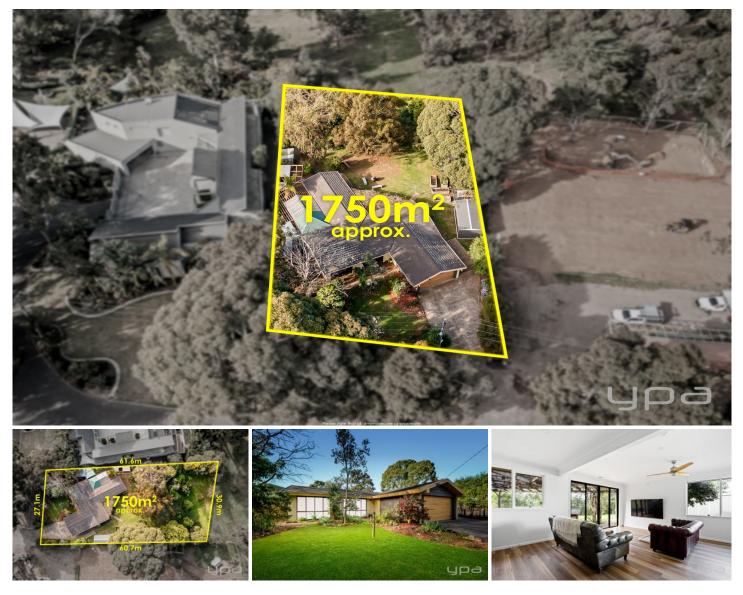

## 27 - 29 Sanctuary Close Werribee VIC

Sprawling over approximately 1750 sq m of prime Werribee land this unrivalled private and serene riverfront location is where everybody wants to be. A premium position blended with a sophisticated design brings you this exceptional opportunity to knock down and rebuild.

A stunning outlook across Werribee River makes entertaining at your home a delight. The location is second to none within 2km to Werribee CBD with Cafe?'s, Shops, Restaurants & public transport. Amongst beautiful walking tracks, sought after schools & only minutes to freeway access buying this will give you your own private sanctuary with every amenity right at your fingertips! After inspecting this home you will certainly appreciate the quality and exclusivity and it is difficult to compare to another. Building Size: 157 sqmLand Size: 1750 sqnView: https://ww

: 1750 sqm : https://www.ypa.com.au/7715601

James Christou 0450 733 302

James Antonio 0401 889 248