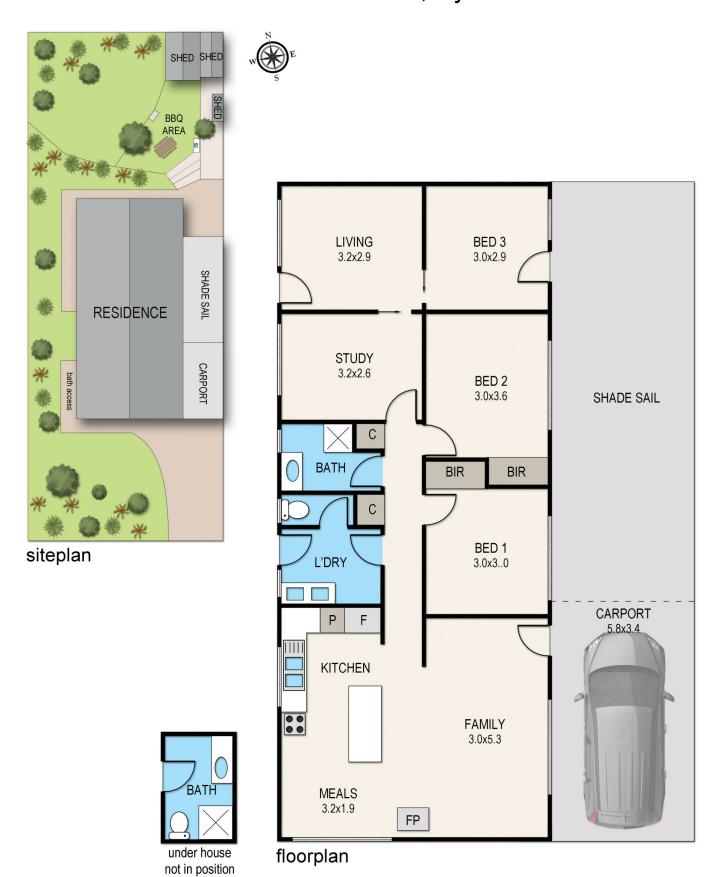

## 2 Burdoo Street Rye VIC

YPA RYE RENTAL DEPT IS PROUD TO PRESENT THIS BEAUTIFUL COASTAL HOME JUST MOMENTS FROM THE HEART OF RYE

- Charming three bedroom plus study home set on a generous 569\*m2 allotment.
- Located just minutes to Rye Village and foreshore.
  Sunny north-facing rear yard complete with spacious entertaining area, fire pit, and feature stone retaining walls.
- Modern kitchen and appliances.
- Beautifully renovated bathroom & ensuite.
- Sunny open plan kitchen/living area.

## 2 Burdoo Street, Rye

Whilst every attempt has been made to ensure the accuracy of this floorplan, measurements of doors, windows, rooms and any other items are approximate only. The producer or the agent cannot be held responsible for any errors, ommisions or misstatements. This plan is for illustrative purposes only and should be used as such.