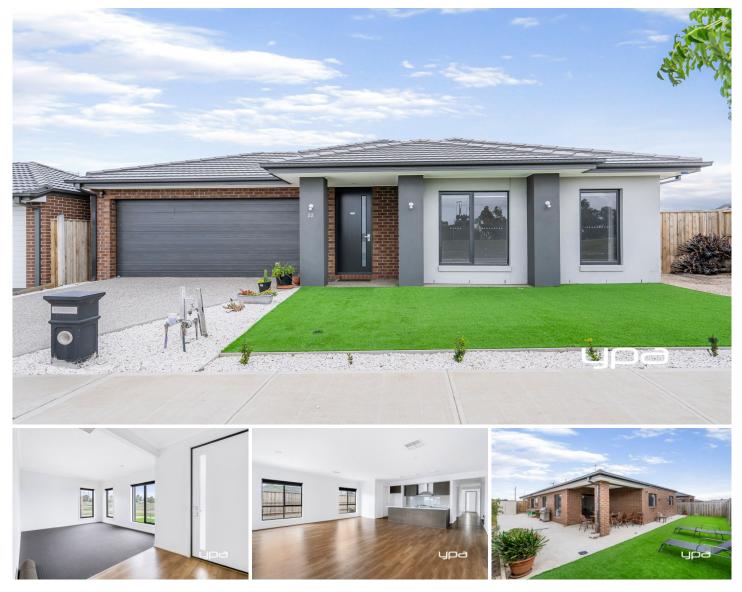

## 22 Festival St Diggers Rest VIC

## Life in full bloom!

Set in the very popular Bloomdale Estate this modern family home is perfectly positioned being only a short distance to childcare centre, medical Centre, Diggers Rest Primary School, sporting clubs and parklands.

## Property features:

- ? 4 Bedrooms with BIR's
- ? Master with ensuite and walk in robe
- ? Modern kitchen with walk in pantry & dishwasher
- ? Open plan meals/family area
- ? Formal front lounge
- ? Theatre/rumpus room
- ? Family bathroom with bath
- ? Ducted heating
- ? Evaporative cooling
- ? Under roof alfresco area