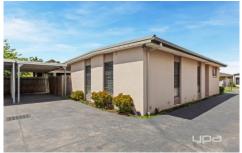

## 1/52 Drinkwater Crescent SUNSHINE WEST VIC

Comprising three bedrooms all with built in robes open Kitchen with quality stainless steel appliances including dishwasher, floorboards throughout, central bathroom and stunning covered outside alfresco and covered carport.