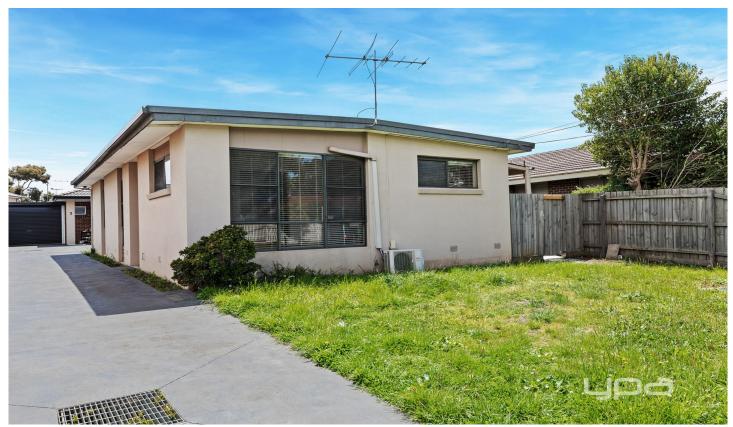

## 1/52 Drinkwater Crescent SUNSHINE WEST VIC

Comprising three bedrooms all with built in robes open Kitchen with quality stainless steel appliances including dishwasher, floorboards throughout, central bathroom and stunning covered outside alfresco and covered carport.