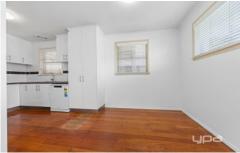

## 1/52 Drinkwater Crescent SUNSHINE WEST VIC

Comprising three bedrooms all with built in robes open Kitchen with quality stainless steel appliances including dishwasher, floorboards throughout, central bathroom and stunning covered outside alfresco and covered carport.