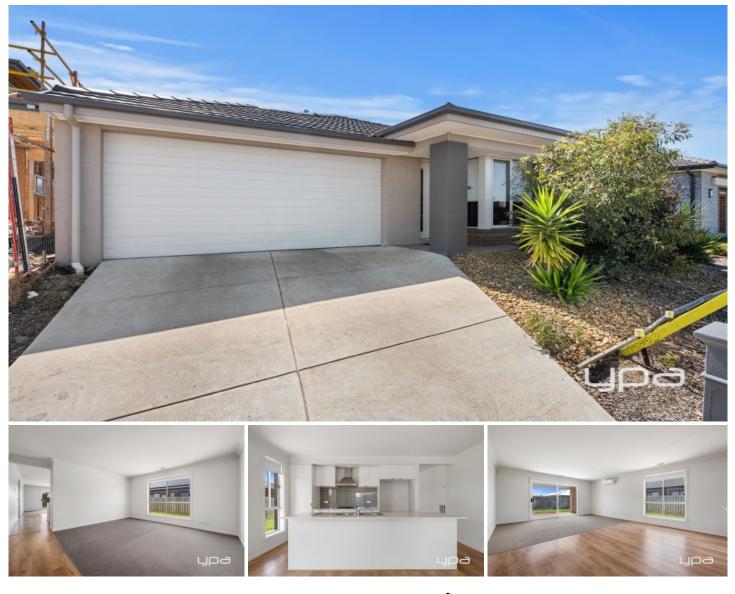

## 20 Dante Crescent Bonshaw VIC

YPA Estate Agents Ballarat are pleased to present 20 Dante Crescent, Bonshaw!

This property features the following:

- 4 spacious bedrooms, main bedroom offering WIR and ensuite.

- Additional main bathroom and toilet
- 2 separate living areas

- Spacious meals and kitchen area with stainless steel appliances

- Ducted heating & split system cooling for all year round comfort.

- Moving outside boasts an undercover alfresco with landscaped gardens and a double car garage.

- Additional features include alarm system.

- Within a close proximity to Delacombe Town Centre, a

4 🛤 2 🚔 2 🖨