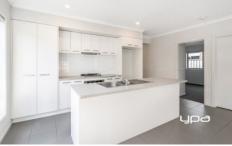

Property features include:

- ? 4 Bedrooms
- ? Main bedroom with WIR
- ? Ensuite
- ? Open Plan Kitchen/Meals/Living
- ? Kitchen with ample storage
- ? Gas Cooktop
- ? Stainless steel oven
- ? Dishwasher
- ? Ducted Heating
- ? Split System
- ? Open Study/2nd Living area