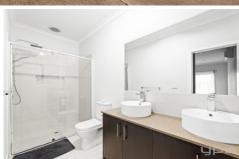

- ? Three bedrooms
- ? Master bedroom with spacious walk in robe and ensuite
- ? Remaining bedrooms all with built in robes
- ? Central bathroom
- ? Open plan Kitchen / Meals and family living room
- ? Large hostess kitchen with quality stainless steel appliances, including dishwasher and 40mm stone