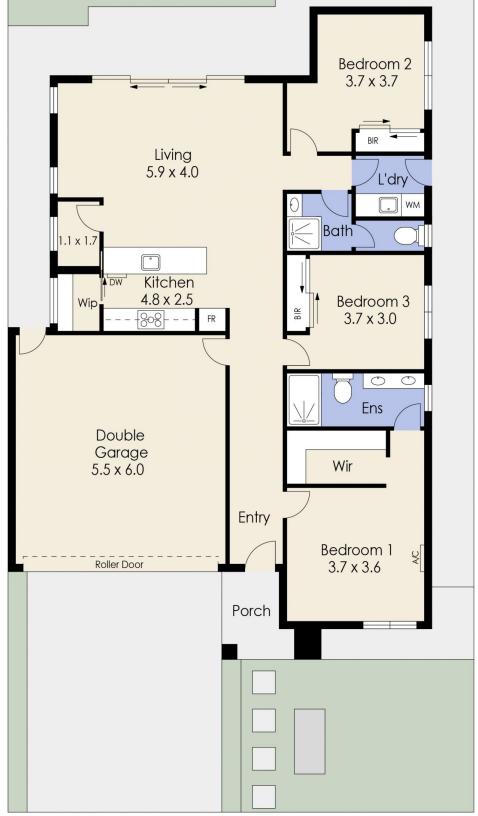

## 35 Arkins Circuit, TARNEIT

Whilst every attempt has been made to ensure the accuracy of the floor plan contained here, measurements of doors, windows, rooms and any other items are approximate and no responsibility is taken for any error, omission, or mis-statement. This plan is for illustrative purposes only and should be used as such by any prospective purchaser. The services, systems and appliances shown have not been tested and no guarantee as to their operability or efficiency can be given.