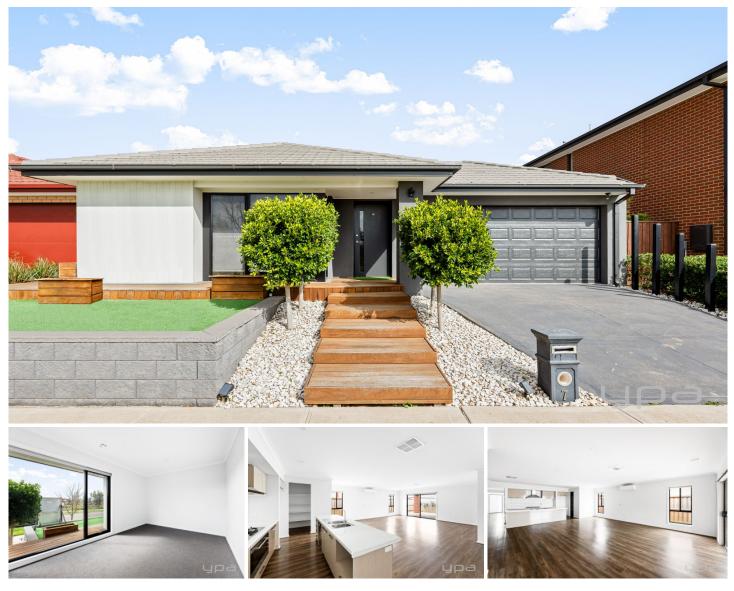

## 7 Nelse Way Werribee VIC

Nestled in the coveted Riverwalk Estate, this property offers the perfect family haven. Its prime location places you within arm's reach of local schools, childcare centres, a future shopping hub, and scenic parklands. With easy freeway access, you'll enjoy a seamless commute to your new home sweet home.

Step into an exceptional rental opportunity that promises both value and quality living. This well-presented residence is designed to elevate your lifestyle and exceed your expectations.

## Key Features:

? Masterful Retreat: Unwind in the spacious master bedroom, complete with an en-suite and walk-in robe for your convenience and comfort.