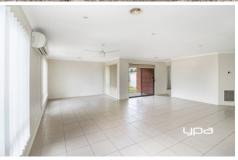

Property features include:

- ? 4 bedrooms, all with built-in robes
- ? Ensuite
- ? Kitchen with ample storage & bench space
- ? Gas cooktop
- ? dishwasher
- ? Open plan lounge/dining/family room
- ? Ducted heating and split system
- ? Main central bathroom with separate toilet
- ? Double Carport with door rear access
- ? Undercover small entertaining porch