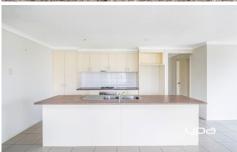

Property features include:

- ? 4 bedrooms, all with built-in robes
- ? Ensuite
- ? Kitchen with ample storage & bench space
- ? Gas cooktop
- ? dishwasher
- ? Open plan lounge/dining/family room
- ? Ducted heating and split system
- ? Main central bathroom with separate toilet
- ? Double Carport with door rear access
- ? Undercover small entertaining porch