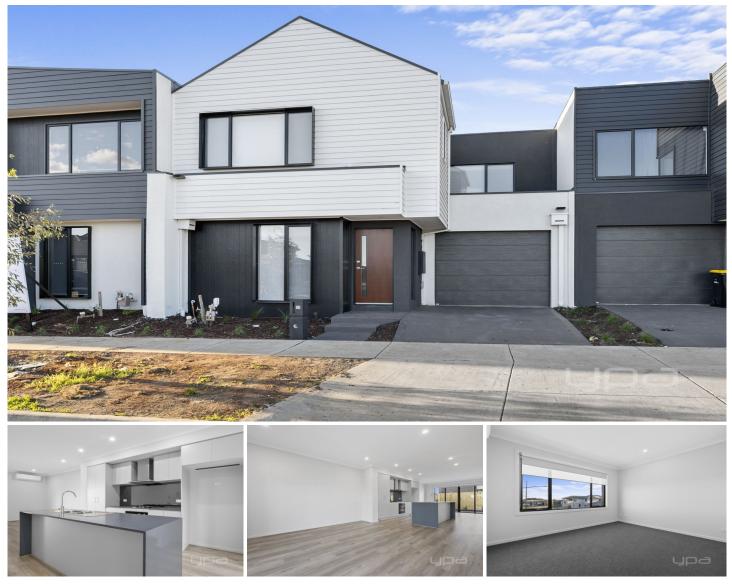

## 99 Shelterbelt Avenue Weir Views VIC

. This stunning brand new townhouse offering a comfortable and modern living experience.

. Featuring three spacious bedrooms, this property is perfect for families or individuals seeking ample space.

. The master bedroom boasts its own ensuite, central bathroom and powder room down stairs

. The townhouse is designed with style and functionality in mind. The open-plan layout seamlessly connects the living, dining, and kitchen areas, creating a spacious and inviting atmosphere.

. The kitchen is equipped with modern appliances, making meal preparation a joy for any aspiring chef.

. Located in the desirable Weir Views neighborhood, this property offers convenience and accessibility. Nearby amenities include schools, parks, shopping centres, and public transport options, ensuring that everything you need is just a stone's throw away. 3 🛤 2 🚔 1 🚘