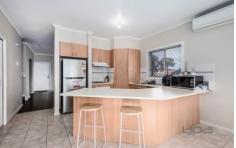

Comprising of three bedrooms, the master bedroom with ensuite, walk in robe & balcony, formal front lounge, open kitchen/meals/family area with 600mm appliances, central bathroom with bath, downstairs powder room & laundry with under stair storage. Extras include low maintenance front & back gardens, double remote carport, ducted heating & four split system units (one in each bedroom plus the kitchen/meals area).