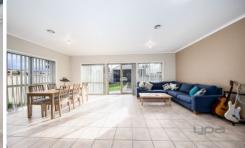

Comprising of three bedrooms, the master bedroom with ensuite, walk in robe & balcony, formal front lounge, open kitchen/meals/family area with 600mm appliances, central bathroom with bath, downstairs powder room & laundry with under stair storage. Extras include low maintenance front & back gardens, double remote carport, ducted heating & four split system units (one in each bedroom plus the kitchen/meals area).