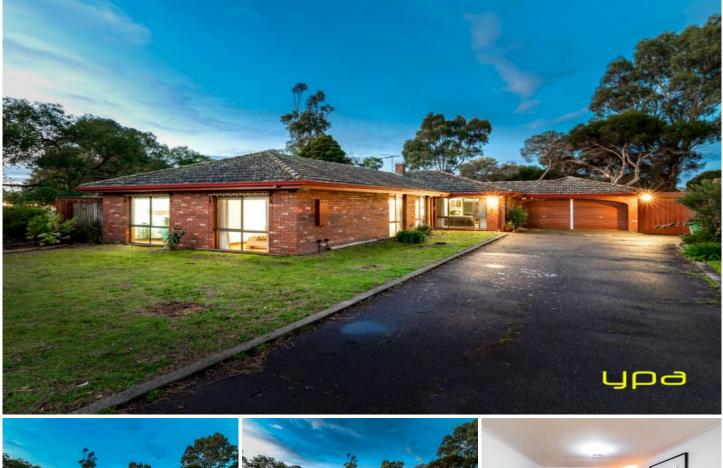

## 6 Marylyn Place Cranbourne VIC

This four bedroom home is located in the Rangebank Estate. Being within close proximity to various shops, schools, public transport, and other amenities, this is the perfect family home.

Features of this home include:

- 4 bedrooms, 2 with built in robes
- A master bedroom that has an ensuite and walk in robe
- Reverse cycle heating and cooling
- Additional gas wall furnace
- Spacious lounge room
- Kitchen with stainless steel appliances