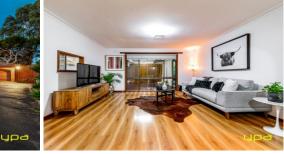

Features of this home include:

- 4 bedrooms, 2 with built in robes
- A master bedroom that has an ensuite and walk in robe
- Reverse cycle heating and cooling
- Additional gas wall furnace
- Spacious lounge room
- Kitchen with stainless steel appliances