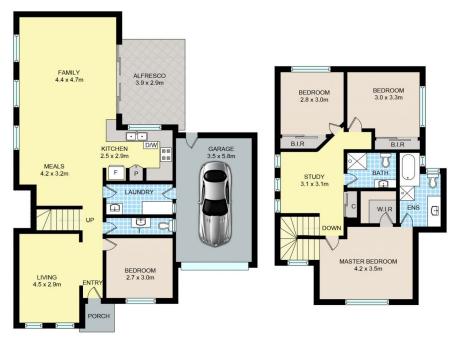

## 4 2 1 2

**Price**: \$560,000

View: https://www.ypa.com.au/7737194

Eddi Bagdadi 0432 208 933

GROUND FLOOR FIRST FLOOR

## 1A Goodrich Ct, Craigieburn

Disclaimer: Floor plan is for marketing purposes and is to be used as a guide only. Measurements are approximate and for illustrative purposes. Interested parties should make and rely on their own enquiries or refer to contract drawings for more accurate information.