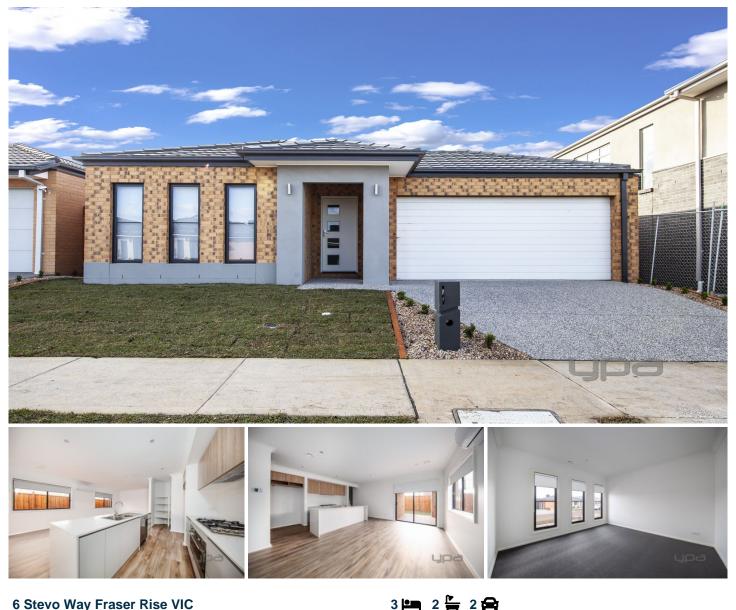

## 6 Stevo Way Fraser Rise VIC

Located in Fraser Rise's newest pocket, this beautiful home is offering -

- ? Three Bedrooms (Master bedroom with large walk in robe
- & ensuite and remaining bedrooms with built in robes)
- ? Central bathroom with bath
- ? Front formal lounge/4th Bedroom
- ? Kitchen/meals area with 900mm appliances, dishwasher
- & walk in pantry
- ? Split-system cooling in meals/living area
- ? Decked outdoor alfresco area
- ? Gas ducted heating
- ? Roller blinds throughout
- ? Low maintenance gardens front & rear
- ? Double garage with rear access