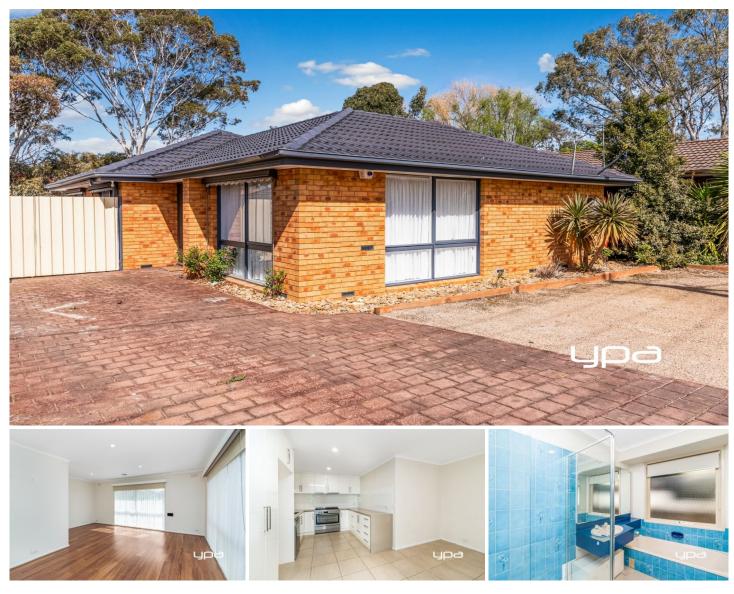

## 67 Learmonth St Sunbury VIC

Great Location Neat as a Pin Home

Well Maintained property with 3-bedrooms, home backs onto Boardman Reserve, Sporting Stadium and easy access to the Calder Freeway. Comprising modern kitchen, separate lounge, undercover pergola for entertaining area, garden shed.

Property features include:

- ? 3 bedrooms
- ? Modern Kitchen with ample storage & bench space
- ? Separate lounge
- ? Ducted heating and split system
- ? Main central bathroom with separate toilet
- ? Undercover entertaining with ceiling fan
- ? Generous yard with shed
- ? Open car space inside the front gate