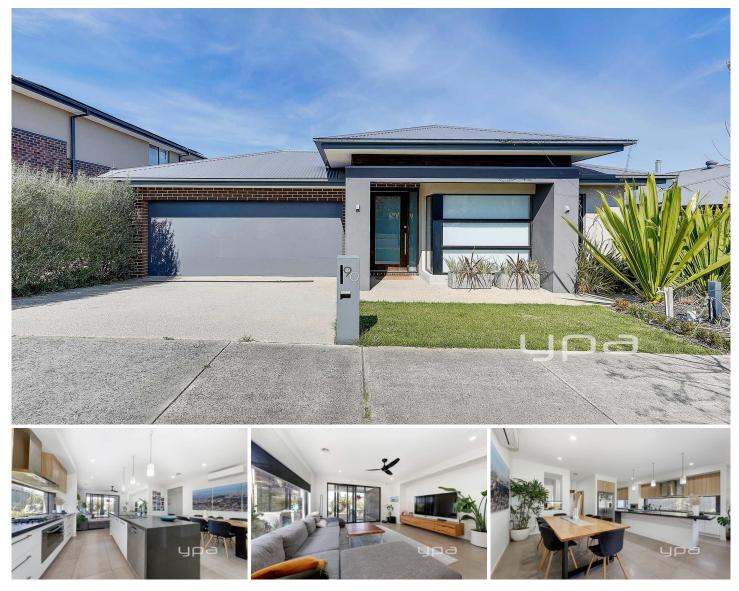

## 90 Frontier Avenue Greenvale VIC

Be seduced by this quality built family home which welcomes you with its touch of style, character and class and is ideal for the astute tenant who loves to entertain the masses.

 $? \ \mbox{Comprises}$  of 4 generous sized bedrooms - remainder with BIR

- ? Master with Walk in Robe and ensuite
- ? Formal lounge room
- ? Ultra modern kitchen with top of the range 900mm S/S appliances inc D/W, butlers pantry
- ? Oversized meals area and family zone

? Top of the art backyard includes a undercover decked area featuring a wood fire pizza oven, second kitchen and grass area to entertain all year round

Extras including ducted heating, split system cooling,