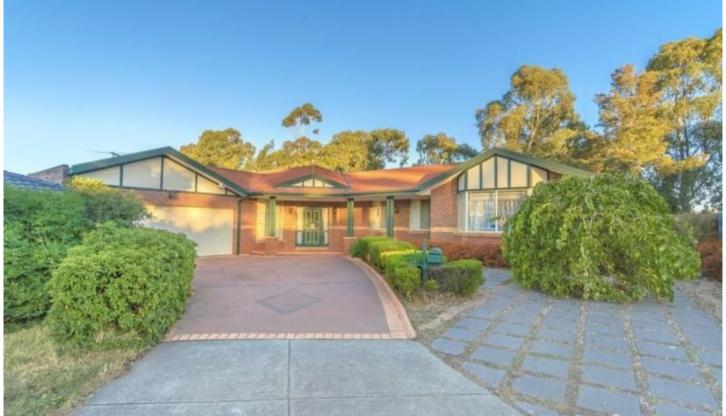

## 17 Merrigan Court Roxburgh Park VIC

Ideally positioned close Homestead Shopping, primary and secondary schools. This classic home offers high ceilings, tiled throughout a private formal lounge, kitchen with stainless steel appliances, granite bench tops, induction stove and a handy walk in corner pantry combined with an open plan meals/family area. 4 good sized bedrooms with built in robes, main with ensuite

Other features include, central heating, split system, fire place, covered pergola perfect for entertaining, double car garage and plenty of car space. Inspection by appointment only.

4 🕮 2 🚰 4 🖨

View: https://www.ypa.com.au/7743365