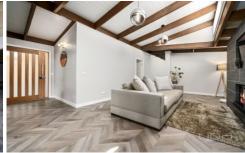

Entering the residence, you are provided with an impressive prelude of immaculately designed elements featuring unique ceilings, upgraded herringbone timber boards, sheer blinds, multiple split systems, also conveying a multitude of entertaining and relaxation areas.