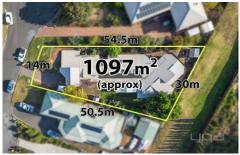

## 11 Carlogie Place Darley VIC

Impressively showcasing grand architectural design with interiors curated with a contemporary style and class that is simply unmatched. The unique features this home has to offer will continue to amaze, located on a 1097m2(approx.) in an exclusive and secluded court setting, just minutes from the Bacchus Marsh Golf Club. Brilliantly designed and renovated, the exceptionally spacious and eminently adaptable floorplan takes full advantage of every square centimetre of glorious views over Darley, and the Lerderderg State Forrest.