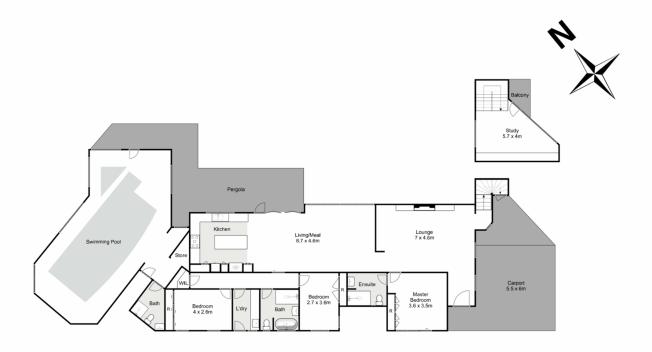

## 11 Carlogie Place Darley VIC

Impressively showcasing grand architectural design with interiors curated with a contemporary style and class that is simply unmatched. The unique features this home has to offer will continue to amaze, located on a 1097m2(approx.) in an exclusive and secluded court setting, just minutes from the Bacchus Marsh Golf Club. Brilliantly designed and renovated, the exceptionally spacious and eminently adaptable floorplan takes full advantage of every square centimetre of glorious views over Darley, and the Lerderderg State Forrest.

Entering the residence, you are provided with an impressive prelude of immaculately designed elements featuring unique ceilings, upgraded herringbone timber boards, sheer blinds, multiple split systems, also conveying a multitude of entertaining and relaxation areas.

Comprising of four generously sized bedrooms all of which