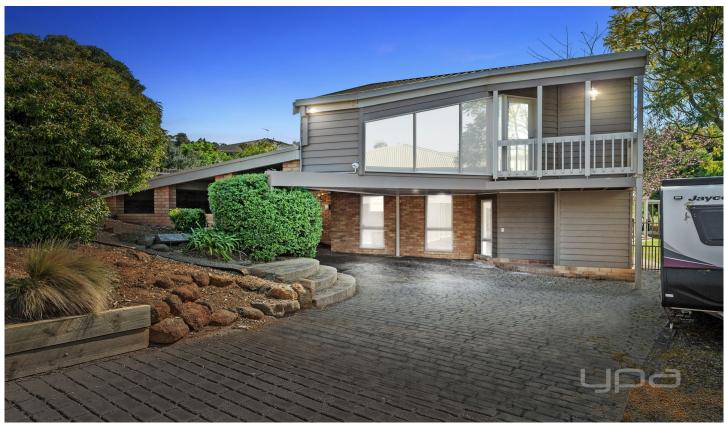

## 11 Carlogie Place Darley VIC

Impressively showcasing grand architectural design with interiors curated with a contemporary style and class that is simply unmatched. The unique features this home has to offer will continue to amaze, located on a 1097m2(approx.) in an exclusive and secluded court setting, just minutes from the Bacchus Marsh Golf Club. Brilliantly designed and renovated, the exceptionally spacious and eminently adaptable floorplan takes full advantage of every square centimetre of glorious views over Darley, and the Lerderderg State Forrest.

Entering the residence, you are provided with an impressive prelude of immaculately designed elements featuring unique ceilings, upgraded herringbone timber boards, sheer blinds, multiple split systems, also conveying a multitude of entertaining and relaxation areas.