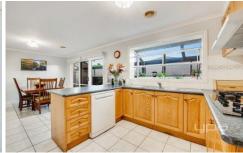

Open plan kitchen, dining and family living area with an adjoining lounge and a separate zone that can be used as an additional living area or rumpus room also with internal access from your double garage.