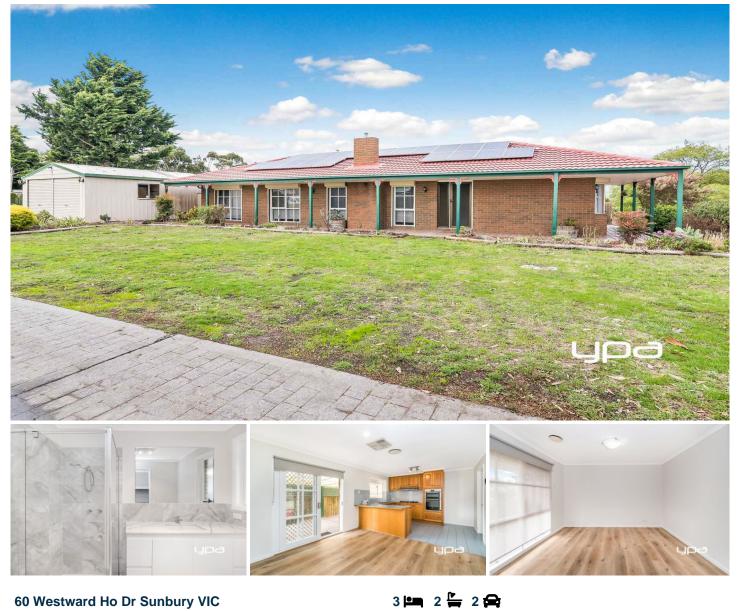

## 60 Westward Ho Dr Sunbury VIC

## Living with park views

Break Lease - Rent will increase to \$440 per week commencing May 2024.

Conveniently positioned opposite parklands and close to local shops and recreational facilities, medical facilities, Goonawarra Primary School and ideal for Melbourne Airport or Lancefield Road commuters.

## Property features:

- ? 3 Bedrooms with BIR's
- ? Master with ensuite, WIR & a large bay window
- ? Country style timber kitchen
- ? Meals area with access to undercover outdoor area
- ? Lounge with gas heater
- ? Large open study/office
- ? Modern bathroom
- ? Ducted Heating