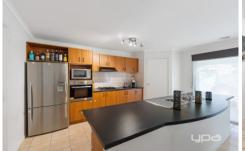

The kitchen features a wall oven, stainless steel appliances, and a dishwasher, making meal preparation a breeze. Step into the generous backyard with an outdoor pergola area, a convenient shed for additional storage, and a double garage with internal access.