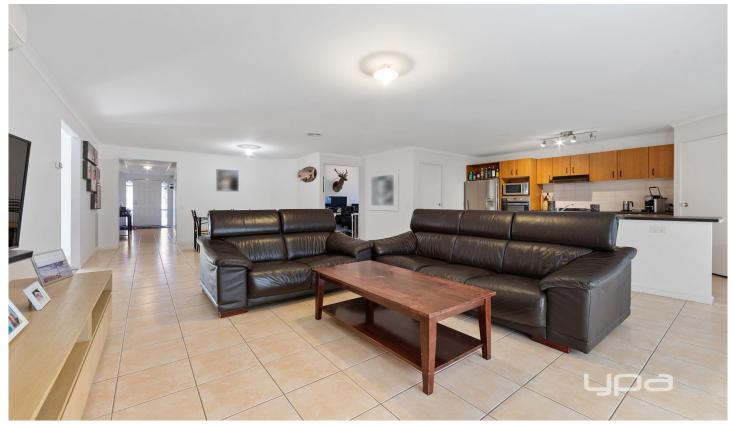

The open-plan kitchen, meals, and family area is a hub of modern living, complemented by a separate theatre room for entertainment. The home is equipped with zoned gas ducted heating, ensuring your comfort year-round.