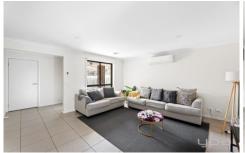

## **Property Features:**

- ? Two generous bedrooms, both fitted with built in robes
- ? Light-filled formal lounge, alongside open-plan kitchen & dining
- ? Central modern bathroom tailored with bath-tub
- ? Separate laundry offering rear access