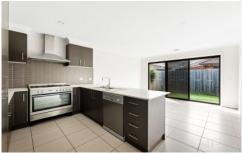

## **Property Features:**

- ? Two generous bedrooms, both fitted with built in robes
- ? Light-filled formal lounge, alongside open-plan kitchen & dining
- ? Central modern bathroom tailored with bath-tub
- ? Separate laundry offering rear access