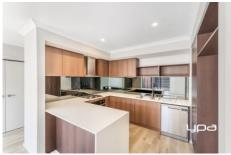

## Property Features:

- ? 4 Bedrooms with BIR's
- ? Master with WIR and ensuite
- ? Modern kitchen with mirrored splashback
- ? Gas Hot Plates, Electric Oven and Dishwasher
- ? Open plan living/meals area