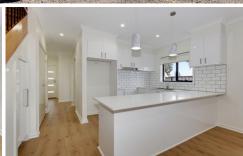

## Offering:

- ? Master bedroom with walk in robe and ensuite
- ? Remaining bedrooms all with robes
- ? Central bathrooms
- ? Kitchen with stone bench tops
- ? Open to meals and living area
- ? Split system
- ? Low maintenance backyard.
- ? Front landscape
- ? Floorboards throughout