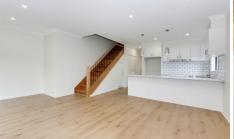

## Offering:

- ? Master bedroom with walk in robe and ensuite
- ? Remaining bedrooms all with robes
- ? Central bathrooms
- ? Kitchen with stone bench tops
- ? Open to meals and living area
- ? Split system
- ? Low maintenance backyard.
- ? Front landscape
- ? Floorboards throughout