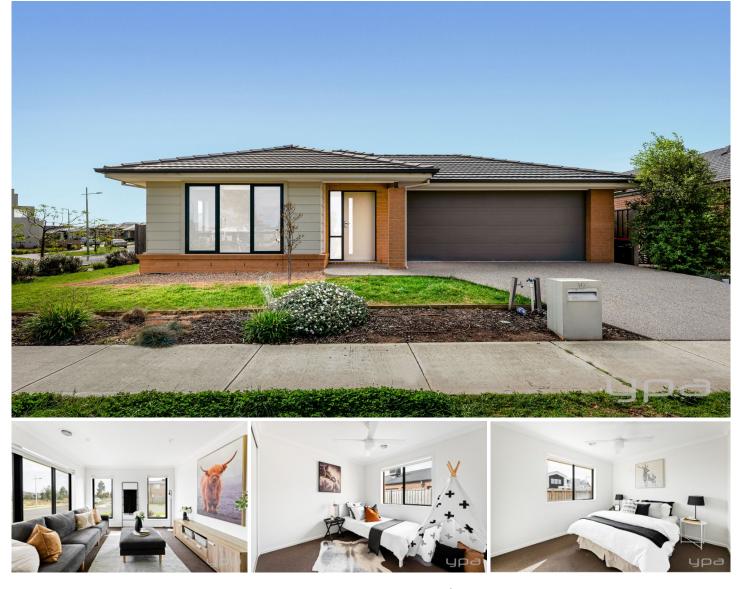

## 16 Leafy Road Werribee VIC

A home that ticks all the boxes! This stunning Kings leigh home is A brilliant first home, downsize opportunity or even a smart investment due to the low maintenance living and immaculate presentation.

Positioned in the up & coming Kings leigh estate of Werribee this near new vibrant home offers its next owner;

- ? Master bedroom with ensuite and walk in robe
- ? 3 Bedrooms with built in robes
- ? Central bathroom with separate toilet