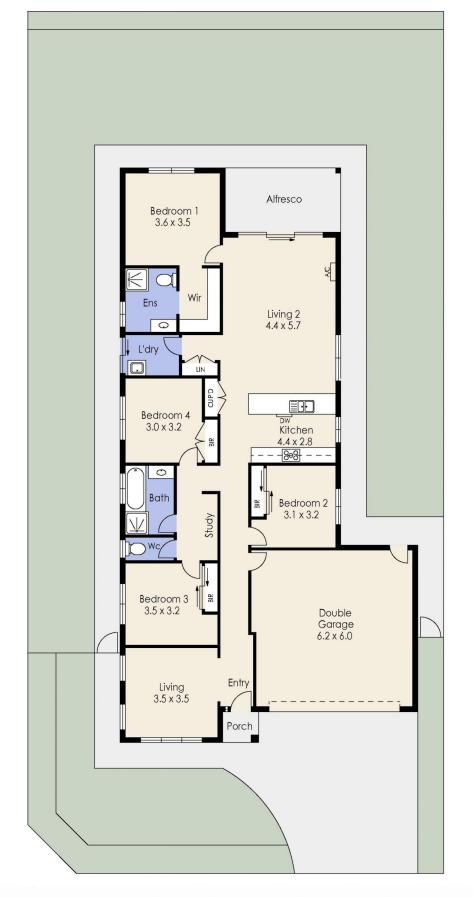

## 16 Leafy Road, WERRIBEE

Whilst every attempt has been made to ensure the accuracy of the floor plan contained here, measurements of doors, windows, rooms and any other items are approximate and no responsibility is taken for any error, omission, or mis-statement. This plan is for illustrative purposes only and should be used as such by any prospective purchaser. The services, systems and appliances shown have not been tested and no guarantee as to their operability or efficiency can be given.